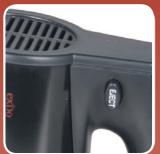

## 246-034 HANDMIXER

- Powerful hand mixer
- 8 speeds
- Turbo function
- Comes with whisks and dough hooks in S/S
- Safety lock (Turbo only works when the product is on, and eject only when it is off)
- LCD-display indicating current speed
- Can stand on its own